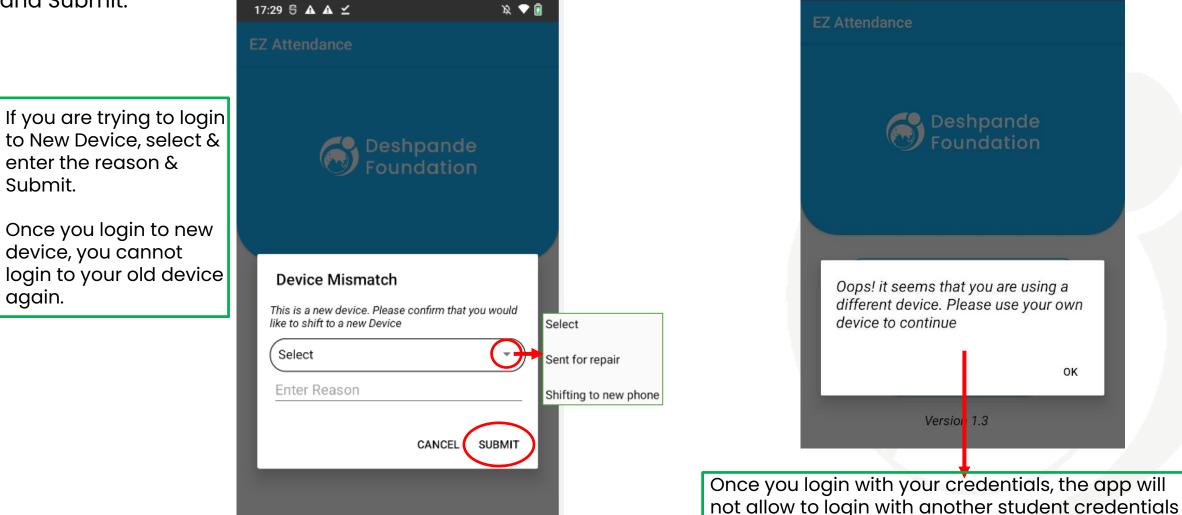

# **NEW DEVICE / DEVICE MISMATCH**

- > If you trying to login with another student credentials, the application will not allow to login.
- > If you are trying to login with new device, the application will ask for a reason to select. Select & Enter the reason and Submit.