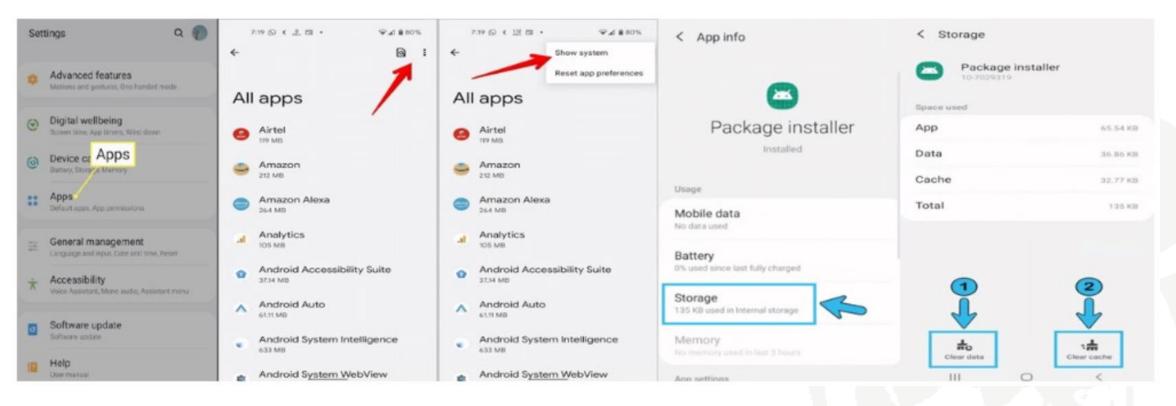

number as user name and Camu registered mobile number as password to login.





1.

2.

Submit.

again.

# **NEW DEVICE / DEVICE MISMATCH**

- > If you trying to login with another student credentials, the application will not allow to login.
- > If you are trying to login with new device, the application will ask for a reason to select. Select & Enter the reason and Submit.





# **PUNCH IN ATTENDANCE**

> Click on the current location icon and enter the OTP provided by the Trainer and Submit to capture the attendance.





### **ATTENDANCE SUMMARY**

> Click on Home, Click on Attendance History and Select the date to get the attendance summary.





### Troubleshooting

#### 1. Package Installer Has Stopped Issue





#### Troubleshooting

#### 2. Package Installer Has Stopped Issue