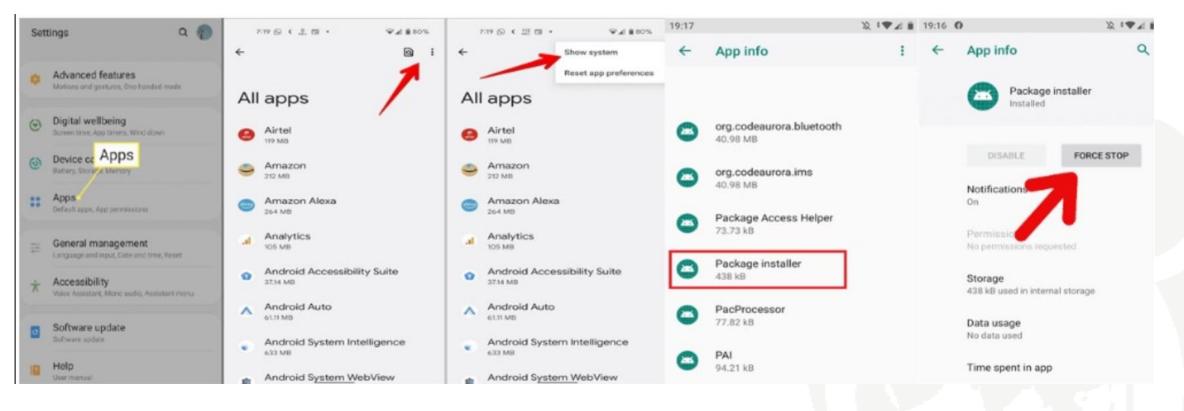

Not to use Parents/Guardian mobile number





> Enter your Application number as user name and Camu registered mobile number as password to login.





1.

2.

Submit.

again.

# **NEW DEVICE / DEVICE MISMATCH**

- > If you trying to login with another student credentials, the application will not allow to login.
- > If you are trying to login with new device, the application will ask for a reason to select. Select & Enter the reason and Submit.





# **PUNCH IN ATTENDANCE**

> Click on the current location icon and enter the OTP provided by the Trainer and Submit to capture the attendance.





### **ATTENDANCE SUMMARY**

> Click on Home, Click on Attendance History and Select the date to get the attendance summary.





### Troubleshooting

#### 1. Package Installer Has Stopped Issue





#### Troubleshooting

#### 2. Package Installer Has Stopped Issue