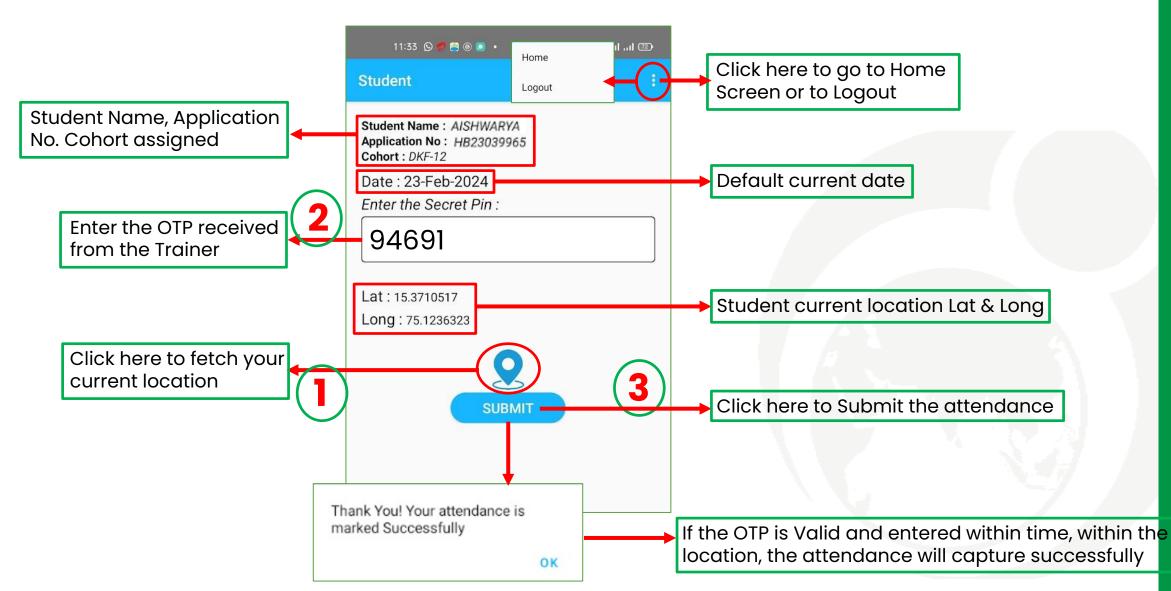

# **PUNCH IN ATTENDANCE**

> Click on the current location icon and enter the OTP provided by the Trainer and Submit to capture the attendance.