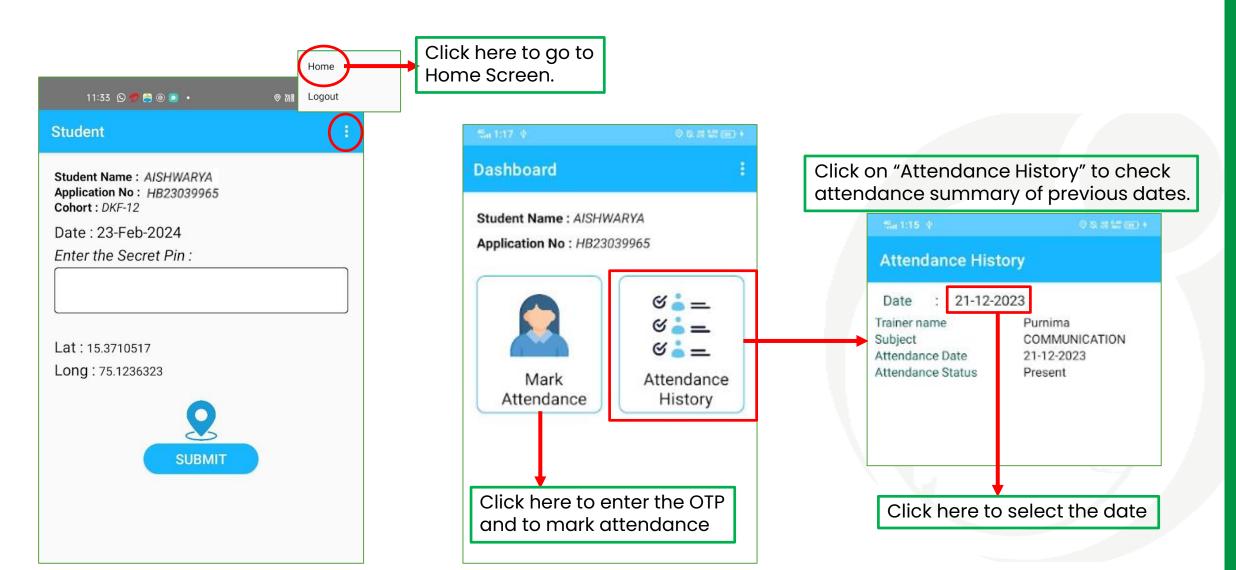

# **PUNCH IN ATTENDANCE**

> Click on the current location icon and enter the OTP provided by the Trainer and Submit to capture the attendance.

### **ATTENDANCE SUMMARY**

> Click on Home, Click on Attendance History and Select the date to get the attendance summary.