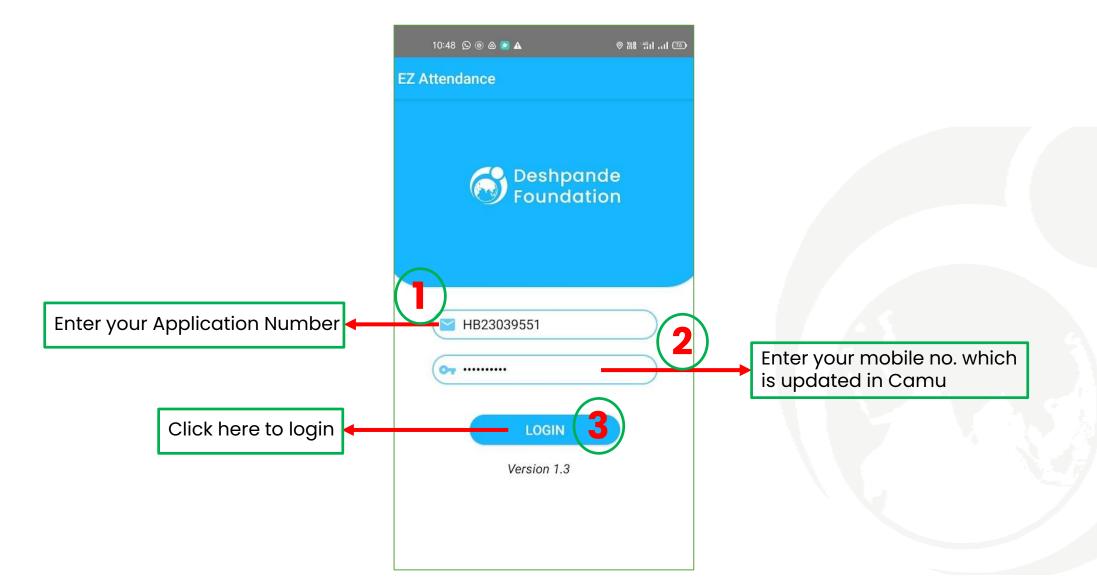

> Enter your Application number as user name and Camu registered mobile number as password to login.

1.

2.

Submit.

again.